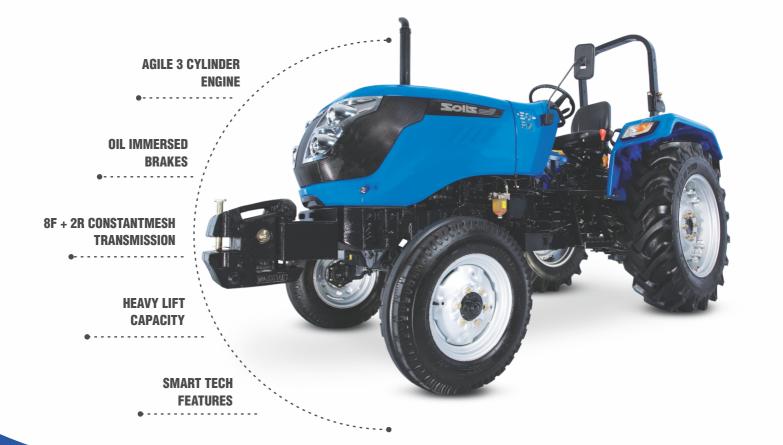

## • THE TOUGHEST • PERFORMER • « FOR YOUR FIELD » •

| EATURES                      | <b>≶50</b> 2WD (8+2)                                   |
|------------------------------|--------------------------------------------------------|
| ENGINE HØH                   |                                                        |
| Engine Type                  | Sonalika 3-Cylinder Diesel Motor                       |
| HP Category                  | 50                                                     |
| No. of Cylinders             | 3                                                      |
| Aspiration                   | Naturally                                              |
| Cubic Capacity (cc)          | 3067                                                   |
| Rated RPM (+/-25mm)          | 2100                                                   |
| Air Cleaner                  | Dry with clogging sensor                               |
| Cold Start                   | Standard                                               |
| Max Torque (Nm)              | 205                                                    |
| Exhaust                      | Silencer in the engine compartment, downward discharge |
| TRANSMISSION 👭               |                                                        |
| Drive                        | 2 WD                                                   |
| Clutch                       | Dual Clutch                                            |
| Gearbox                      | 8 Forward + 2 Reverse                                  |
| Front Axle                   | 2WD                                                    |
| Fransmission                 | Constantmesh / Synchromesh                             |
| SPEED (FORWARD)              |                                                        |
| Maximum Speed (Km/Hr)        | 32.8 @2300 fly up                                      |
| Minimum Speed (Km/Hr)        | 2.27@rated                                             |
| BRAKES 🚳                     |                                                        |
| Brakes                       | Oil immersed brakes                                    |
| Type of Actuation            | Mechanical                                             |
| Parking Brake                | Independent                                            |
| DIFFERENTIAL LOCK 1          |                                                        |
| Differential Lock            | Yes, Foot Operated                                     |
| PTO 🕩                        |                                                        |
| PTO (rpm)                    | 540                                                    |
| PTO (actuation)              | Mechanical                                             |
| STEERING 🛇                   |                                                        |
| Steering                     | Power Steering                                         |
| ELECTRICAL <b>(5</b> )       |                                                        |
| Battery                      | 12V, 110 Ah                                            |
| Alternator                   | 12V, 90A                                               |
| Seven Pin Trailer Socket     | Standard                                               |
| HYDRAULICS O-                |                                                        |
| 3 Point Linkage              | Cat II                                                 |
| Stay Bars                    | Anchor Chain                                           |
| Additional hydraulic circuit | 2 DA                                                   |
| Hydraulic Lifting Capacity   | 1600 Kg                                                |
| Lift Rods                    | Standard                                               |
| Litre per Minute(LPM)        | 31.2                                                   |
| ine hei Milline(FLIM)        | 31.2                                                   |
|                              |                                                        |

|                                          | 1=B                                          |
|------------------------------------------|----------------------------------------------|
| FEATURES                                 | <b>\$50</b> 2WD (8+2)                        |
| SAFETY SWITCH 👺                          |                                              |
| PTO Safety                               | Standard                                     |
| Neutral Safety Switch                    | Standard                                     |
| Clutch Safety Switch                     | Standard                                     |
| CAPACITY (LTRS)(+/-5%)                   |                                              |
| Fuel Tank (Lit)                          | 65                                           |
| TURNING RADIUS                           |                                              |
| Without brakes (m) as per standard tyres | 5.45 (RHS), 5.44 (LHS)                       |
| TYRE 🚷                                   |                                              |
| Front                                    | 6.0-16 (2WD), 9.5-20 (4WD)                   |
| Rear                                     | 13.6-28                                      |
| DIMENSION & WEIGHT(+/-5%)                |                                              |
| Weight (Kg)                              | 2495                                         |
| Wheel Base (mm)                          | 2085                                         |
| Total Length (mm)                        | 3845                                         |
| Total Width (mm)                         | 1810                                         |
| Height (mm) Up to ROPS                   | 2625                                         |
| Min Ground Clearance (mm)                | 275                                          |
| Front Track (mm)                         | 1375                                         |
| Rear Track (mm)                          | 1420                                         |
| OTHERS                                   |                                              |
| Fuel Indicator Gauge                     | Standard                                     |
| Front Tow Hook                           | Standard                                     |
| Front & Rear Weights with std. Ballast   | Front- 6 x 29 kg   Rear - 34 x 2 kg          |
| Trailer Hitch                            | Drawbar / Optional Towbar                    |
| ROPS                                     | Yes                                          |
| OPTIONAL FEATURES 🍣 🕨                    |                                              |
| Cabin Option                             | Optional                                     |
| Tyres                                    |                                              |
| Radial Agri: Front I Rear                | 6.0-16 (2WD), 250/85R20<br>(4WD) I 340/85R28 |
| Front loader                             | YES optional                                 |