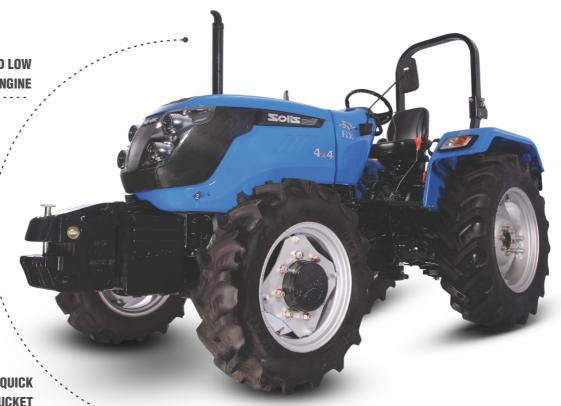

## • THE TOUGHEST • PERFORMER • • KFOR YOUR FIELD >>> •

BALANCED LOW VIBRATION ENGINE

STYLISH, BOLD & MODERN DESIGN

EASY FRONT END LOADER ATTACHMENT

HEAVY DUTY 4WD

SKID RESISTANT & QUICK STEER ATTACHED BUCKET