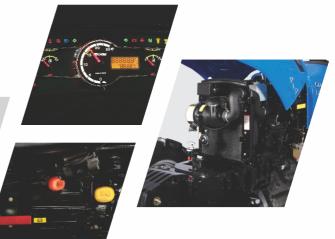

## • THE TOUGHEST • PERFORMER • • KFOR YOUR FIELD >>> •

BALANCED LOW VIBRATION ENGINE

STYLISH, BOLD & MODERN DESIGN

EASY FRONT END LOADER ATTACHMENT

HEAVY DUTY 4WD

SKID RESISTANT & QUICK STEER ATTACHED BUCKET