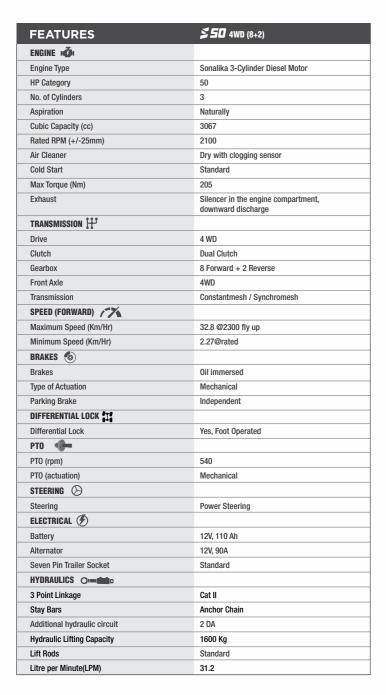

| FEATURES                                 | <b>\$50</b> 4WD (8+2)                           |
|------------------------------------------|-------------------------------------------------|
| SAFETY SWITCH                            |                                                 |
| PTO Safety                               | Standard                                        |
| Neutral Safety Switch                    | Standard                                        |
| Clutch Safety Switch                     | Standard                                        |
| CAPACITY (LTRS)(+/-5%)                   |                                                 |
| Fuel Tank (Lit)                          | 65                                              |
| TURNING RADIUS                           |                                                 |
| Without brakes (m) as per standard tyres | 5.66 (RHS), 5.77 (LHS)                          |
| TYRE 🔊                                   |                                                 |
| Front                                    | 6.0-16 (2WD), 9.5-20 (4WD)                      |
| Rear                                     | 13.6-28                                         |
| DIMENSION & WEIGHT(+/-5%)                |                                                 |
| Weight (Kg)                              | 2871                                            |
| Wheel Base (mm)                          | 2185                                            |
| Total Length (mm)                        | 3925                                            |
| Total Width (mm)                         | 1840                                            |
| Height (mm) Up to ROPS                   | 2640                                            |
| Min Ground Clearance (mm)                | 300                                             |
| Front Track (mm)                         | 1570                                            |
| Rear Track (mm)                          | 1410                                            |
| OTHERS                                   |                                                 |
| Fuel Indicator Gauge                     | Standard                                        |
| Front Tow Hook                           | Standard                                        |
| Front & Rear Weights with std. Ballast   | Front- 4 x 25 kg + 2 x 30 kg   Rear - 34 x 2 kg |
| Trailer Hitch                            | Drawbar / Available                             |
| ROPS                                     | Yes                                             |
| OPTIONAL FEATURES ○ ►                    |                                                 |
| Cabin Option                             | Optional                                        |
| Tyres                                    |                                                 |
| Radial Agri: Front   Rear                | 9.5-20, 250/85R20<br>340/85R28                  |
| Front loader                             | YES optional                                    |